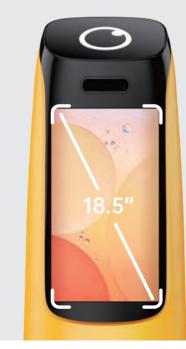

## Intelligent Color Display

The 18.5" large ad screen can display promotional materials in the customized zone, providing a more eye-catching approach for marketing.