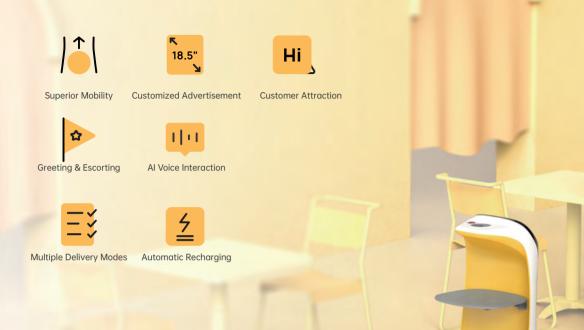

## Intelligent Color Display

The 18.5" large ad screen can display promotional materials in the customized zone, providing a more eye-catching approach for marketing.

## Multiple Delivery Modes

Cruise Mode

Birthday Mode