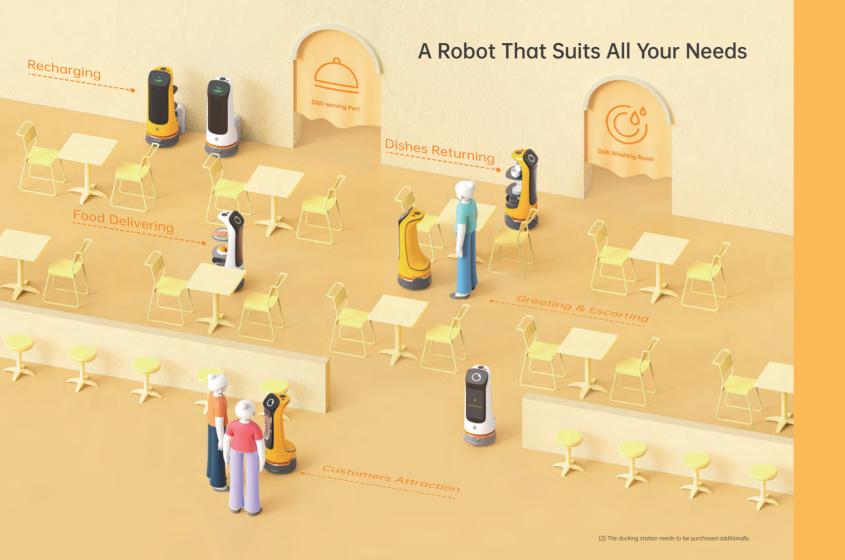

Powered by the core technologies of low-speed autonomous driving, robotics motor and motion control, Pudu Robotics has developed top-notch delivery robots, hospitality robots and disinfection robots that are widely used in restaurants, hospitals, schools, office buildings, government halls, subway stations, waiting rooms, etc. Pudu's products are sold in more than 50 countries. With superior offerings and global footprints, Pudu Robotic has become a world-leading enterprise of commercial service robots.