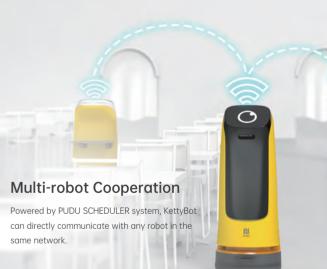

top-notch delivery robots, hospitality robots and disinfection robots that are widely used in restaurants, hospitals, schools, office buildings, government halls, subway stations, waiting rooms, etc. Pudu's products are sold in more than 50 countries. With superior offerings and global footprints, Pudu Robotic has become a world-leading enterprise of commercial service robots.



SHENZHEN PUDU TECHNOLOGY CO., LTD.







(©) Room 501, Building 1A, Shenzhen International Inno Valley Phase 1, Dashi 1st Road, Nanshan District, Shenzhen, China











## Intelligent Color Display

The 18.5" large ad screen can display promotional materials in the customized zone, providing a more eye-catching approach for marketing.



## Multiple Delivery Modes











Cruise Mode



Birthday Mode