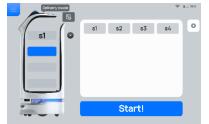

## **BellaBot--Quick User Guide**

orientation) or under Marker to turn on/off.

3. Delivery: Choose table number and click Start to deliver. 4. Cruise Mode: Please select the route to cruise.

5. Direct delivery: One arrival point and one-way delivery.