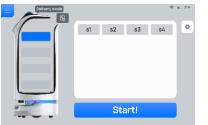

## **BellaBot--Quick User Guide**

orientation) or under Marker to turn on/off.

3. Delivery: Choose table number and click Start to deliver. 4. Cruise Mode: Please select the route to cruise.

5. Direct delivery: One arrival point and one-way delivery.