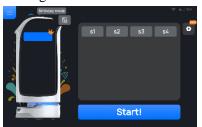

## **BellaBot--Quick User Guide**

orientation) or under Marker to turn on/off.

3. Delivery: Choose table number and click Start to deliver. 4. Cruise Mode: Please select the route to cruise.

5. Direct delivery: One arrival point and one-way delivery.