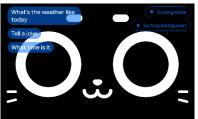

6. Guiding: AI interactions, guiding, or go to greeting point.

8.Special mode: For special scenes like wedding proposal, deliver with special music and words.

| Setting                          |                                        | ♀ Ⅲ 369 |
|----------------------------------|----------------------------------------|---------|
| Basic settings                   | Brightness settings                    |         |
| 🗢 WLAN                           | 0 ———————————————————————————————————— | 43%     |
| Function setting                 | Multilingual settings                  |         |
|                                  | English                                | ٢       |
| <ol> <li>Map settings</li> </ol> | 中文                                     |         |
| iii Volume settings              |                                        |         |
| Voice settings                   | 城線中文 (台湾)                              |         |
| Speed settings                   |                                        |         |
| Animation Settings               |                                        |         |