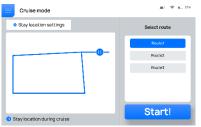

## **BellaBot--Quick User Guide**

orientation) or under Marker to turn on/off.

3. Delivery: Choose table number and click Start to deliver. 4. Cruise Mode: Please select the route to cruise.

5. Direct delivery: One arrival point and one-way delivery.