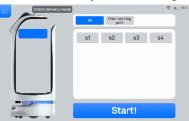

## **BellaBot--Quick User Guide**

orientation) or under Marker to turn on/off.

3. Delivery: Choose table number and click Start to deliver. 4. Cruise Mode: Please select the route to cruise.

5. Direct delivery: One arrival point and one-way delivery.