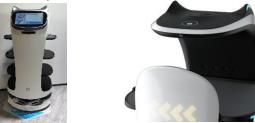

## **BellaBot--Quick User Guide**

orientation) or under Marker to turn on/off.

3. Delivery: Choose table number and click Start to deliver. 4. Cruise Mode: Please select the route to cruise.

5. Direct delivery: One arrival point and one-way delivery.