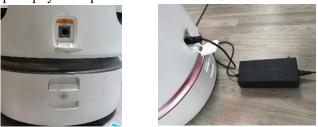

7.Birthday: To deliver cakes and gifts with the Birthday Song.

9. Pause: Click screen or press the function-button to pause. 10. Setting: To change language, maps, speed and volume.

1. Power on/off: Long-press for 3s at the Starting point (note 2. Charging: Please charge the robot or replace the battery promptly if the power level is below 10%.