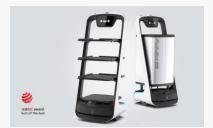

# PuduBot 2 Universal Delivery Robot

Relay of classic —

### PuduBot 2

PuduBot 2, the newly upgraded delivery robot from Pudu Robotics, inherits excellent features and functions from PuduBot.

PuduBot 2 is committed to realizing intelligent deliveries in all scenarios, promoting the application of service robots and accelerating the overall robot development with higher performance, better functional extendability, environmental adaptability and reliability in use.

| Dimension                   | 580mm*535mm*1290mm |
|-----------------------------|--------------------|
| Machine Weight              | 37kg               |
| Tray Size                   | 500mm*432mm        |
| Single Tray Load            | Maximum 13kg       |
| Maximum Loads               | 40kg               |
| Battery Life                | 10~24h             |
| Charging Time               | 3h                 |
| Path Clearance              | 80cm               |
| Cruise Speed                | 0.5m/s~1.2m/s      |
| Obstacle Negotiation Height | 10mm               |
| Climbing Angle              | ≤5°                |
| Positioning Method          | VSLAM & Laser SLAM |
| Dispatching                 | Maximum 20         |
| Charging                    | Wire or Automatic  |