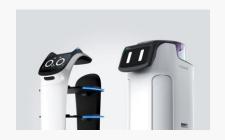

# Industry-leading Chassis System Better Stability, Better Performance

- Highly integrated chassis with newly upgraded vertical linkage suspension system
- Significantly improved obstacle-crossing capability
- Adapt to different road surfaces, 30% improvement in moving stability
- Smooth mobility even with bumpy roads

#### Dual Lidar, Precise Perception More Reliable, More Secure

- Dual-Lidar system provides PuduBot 2 the ability of 360 degree sensing, with environmental features in full view
- The upper lidar is responsible for distance detection, with an effective obstacle avoidance capability within 0.8m (at a load of 40kg and 1.2m/s travel speed)
- The lower lidar is responsible for ground detection with the shortest detectable height of 8cm