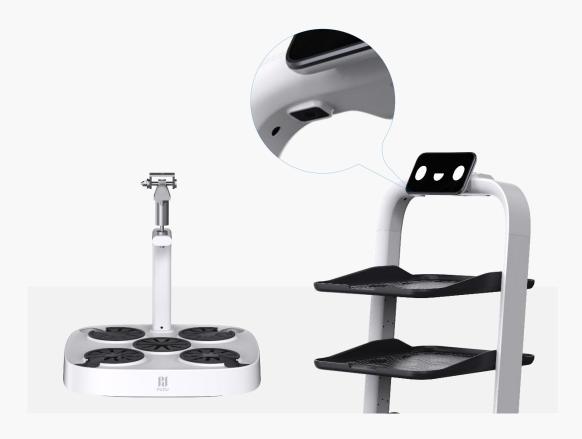

#### Dual Lidar, Precise Perception More Reliable, More Secure

- Dual-Lidar system provides PuduBot 2 the ability of 360 degree sensing, with environmental features in full view
- The upper lidar is responsible for distance detection, with an effective obstacle avoidance capability within 0.8m (at a load of 40kg and 1.2m/s travel speed)
- The lower lidar is responsible for ground detection with the shortest detectable height of 8cm

#### Fully Enclosed Machine Design

Machine Slit ≤1mm

Effectively resist dust and water