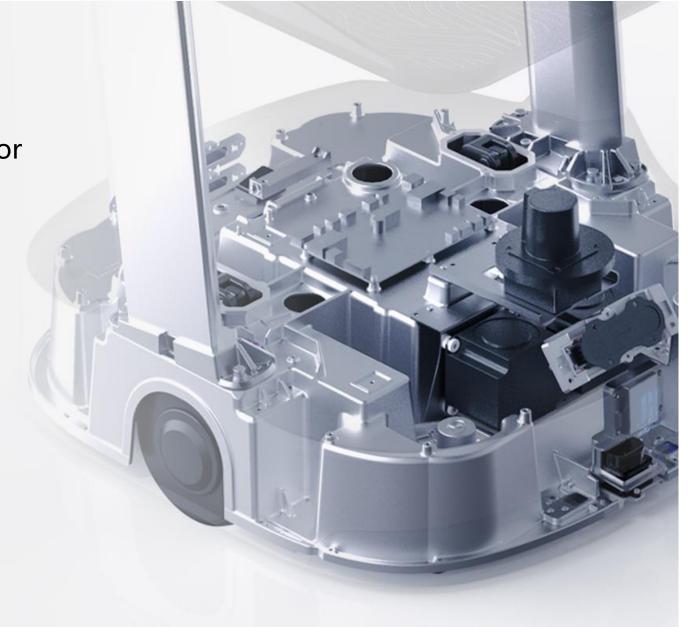

#### Dual Lidar, Precise Perception More Reliable, More Secure

- Dual-Lidar system provides PuduBot 2 the ability of 360 degree sensing, with environmental features in full view
- The upper lidar is responsible for distance detection, with an effective obstacle avoidance capability within 0.8m (at a load of 40kg and 1.2m/s travel speed)
- The lower lidar is responsible for ground detection with the shortest detectable height of 8cm

#### High Performance LFP Battery

- Extended battery durance
- Operates up to 24h on a 3 hour charge
- 6X longer battery lifetime
- Enhanced safety and reliability