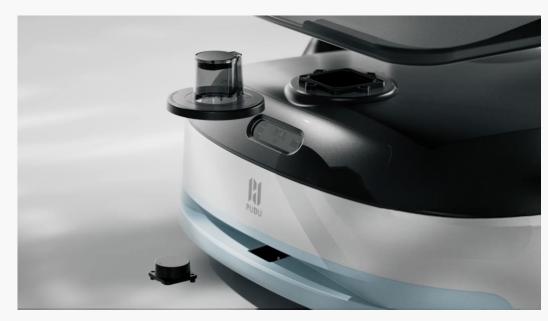

#### Fully Enclosed Machine Design

Machine Slit ≤1mm

Effectively resist dust and water